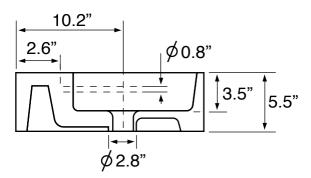

### **Technical Information**

Bowl type: Single

Installation: Wall mounted

Vessel

Bowl dimensions: Length: 23.6"

Width: 13"

Depth: 3.5"

Drain hole: 1.75"
Faucet hole: 1.38"
Hole configurations: 0, 1, 3
Weight: 45 lbs