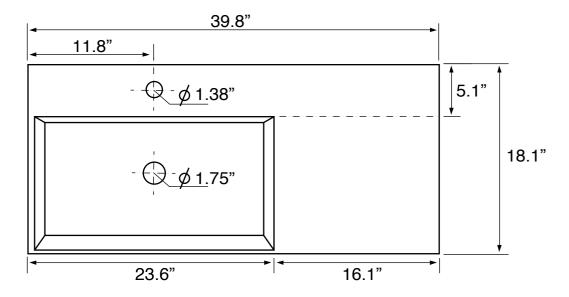

### **Technical Information**

Bowl type: Single

Installation: Wall mounted

Vessel

Bowl dimensions: Length: 23.6"

Width: 13"

Depth: 3.5"

Drain hole: 1.75"
Faucet hole: 1.38"
Hole configurations: 0, 1, 3
Weight: 45 lbs