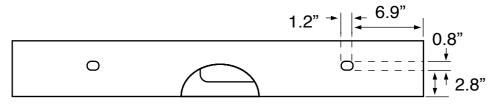

### **Technical Information**

Bowl type: Single

Installation: Wall mounted

Vessel

Bowl dimensions: Length: 23.6"

Width: 13"

Depth: 3.5"

Drain hole: 1.75"
Faucet hole: 1.38"
Hole configurations: 0, 1, 3
Weight: 45 lbs