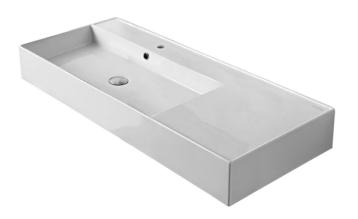

#### **Material**

White ceramic bathroom sink.

### Installation

- Wall mount installation.
- Vessel / above-counter installation.

## **Configurations**

- Single Hole.
- Three Hole (8-inch centers).
- No Hole.